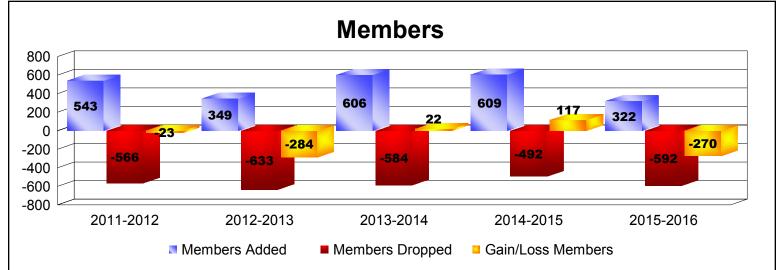

District 330 B As of June 2016 Cumulative

| Year      | New<br>Clubs | Dropped<br>Clubs | Gain/<br>Loss<br>Clubs | New<br>Members | Charter<br>Members | Reinstate<br>Members | Transfer<br>Members | Total<br>Member<br>Added | Total<br>Members<br>Dropped | Gain/<br>Loss<br>Members |
|-----------|--------------|------------------|------------------------|----------------|--------------------|----------------------|---------------------|--------------------------|-----------------------------|--------------------------|
| 2011-2012 | 3            | -5               | -2                     | 426            | 84                 | 20                   | 13                  | 543                      | -566                        | -23                      |
| 2012-2013 | 1            | -7               | -6                     | 293            | 37                 | 7                    | 12                  | 349                      | -633                        | -284                     |
| 2013-2014 | 1            | -6               | -5                     | 532            | 22                 | 4                    | 48                  | 606                      | -584                        | 22                       |
| 2014-2015 | 3            | -3               | 0                      | 491            | 101                | 4                    | 13                  | 609                      | -492                        | 117                      |
| 2015-2016 | 0            | 0                | 0                      | 308            | 0                  | 6                    | 8                   | 322                      | -592                        | -270                     |
| Average   | 2            | -4               | -3                     | 410            | 49                 | 8                    | 19                  | 486                      | -573                        | -88                      |