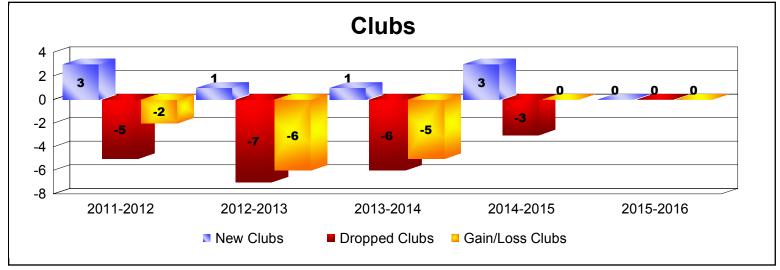

District 330 B As of June 2016 Cumulative

| Year      | New<br>Clubs | Dropped<br>Clubs | Gain/<br>Loss<br>Clubs | New<br>Members | Charter<br>Members | Reinstate<br>Members | Transfer<br>Members | Total<br>Member<br>Added | Total<br>Members<br>Dropped | Gain/<br>Loss<br>Members |
|-----------|--------------|------------------|------------------------|----------------|--------------------|----------------------|---------------------|--------------------------|-----------------------------|--------------------------|
| 2011-2012 | 3            | -5               | -2                     | 426            | 84                 | 20                   | 13                  | 543                      | -566                        | -23                      |
| 2012-2013 | 1            | -7               | -6                     | 293            | 37                 | 7                    | 12                  | 349                      | -633                        | -284                     |
| 2013-2014 | 1            | -6               | -5                     | 532            | 22                 | 4                    | 48                  | 606                      | -584                        | 22                       |
| 2014-2015 | 3            | -3               | 0                      | 491            | 101                | 4                    | 13                  | 609                      | -492                        | 117                      |
| 2015-2016 | 0            | 0                | 0                      | 308            | 0                  | 6                    | 8                   | 322                      | -592                        | -270                     |
| Average   | 2            | -4               | -3                     | 410            | 49                 | 8                    | 19                  | 486                      | -573                        | -88                      |